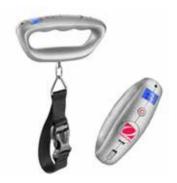

## **Luggage Scale**

## **Value And Practicality For Weighing Luggage On The Go**

- Weighing luggage whilst travelling to avoid overweight fees.
- Hand held device with a strong strap.
- Compact device for portability.

**Application** Weighing

**Display** Liquid Crystal Display (LCD ) with backlight

Operation 1 x CR2032 (3V)

**Construction** ABS plastic handle with clippable strap

**Design Features** Ergonomic and portable design, easy to handle, antiwear surface finish, easy